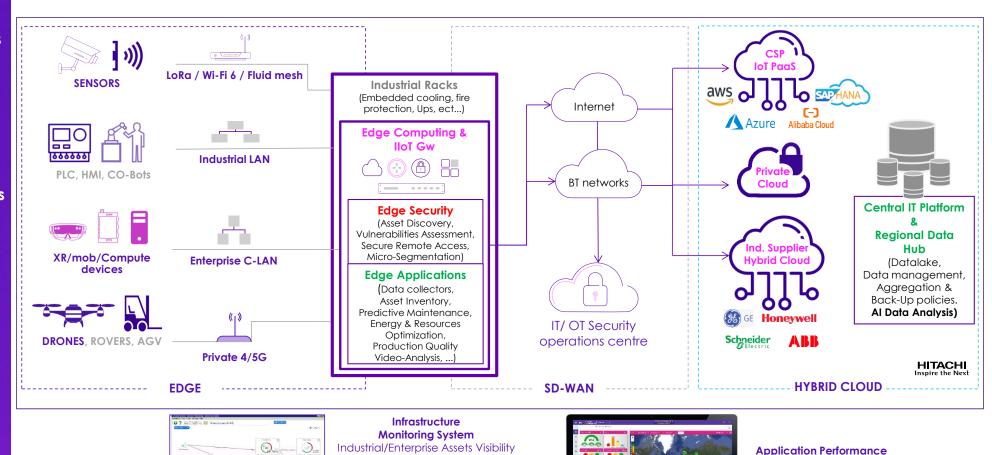

#### This includes solutions for:

- Secure Sensors
- FAN modernization
- Data collection & Industry 4.0 Apps
- OT cyber-security
- Edge Computing & IIoT Gateways
- Augmented Intelligence for first line workers (AR & VR)
- Cloud and CNF connectivity
- Regional IT Hubs (Private Cloud, Azure, AWS, Alicloud)
- IT/OT Security Operation Center

**Management System** 

(Data Quantity Analysis,

Application Performance)

& Performance Monitoring

(Field Network Director,

Industrial Network Director.

IoT Operations Center)